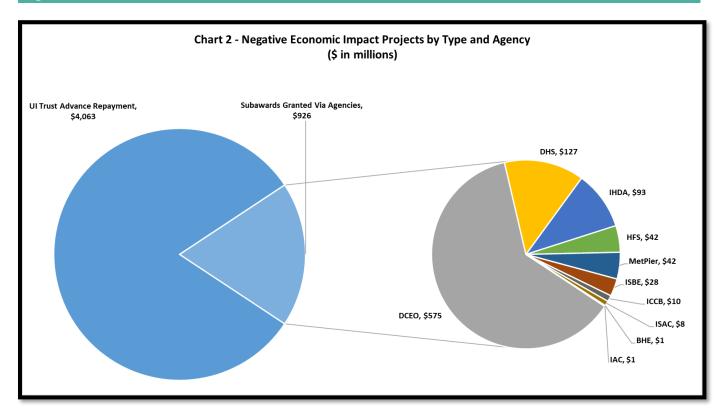

### **Expenditures of Federal Financial Relief Related to COVID-19**

Chart 1 and the accompanying table illustrate spending of the State's allocation from SLFRF to provide COVID-19 relief by major category. In several categories, amounts for the enhanced federal awards are combined and will not directly line up with COVID-19 response award amounts. Chart 2 illustrates a breakdown of subawards for negative economic impact projects by agency. These projects are being managed by state agencies to promote a strong and equitable recovery from COVID-19.