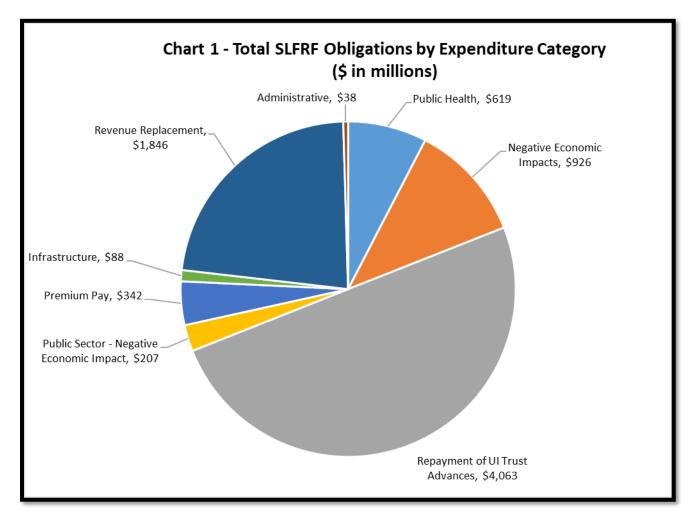

### **Expenditures of Federal Financial Relief Related to COVID-19**

Chart 1 and the accompanying table illustrate spending of the State's allocation from SLFRF to provide COVID-19 relief by major category. In several categories, amounts for the enhanced federal awards are combined and will not directly line up with COVID-19 response award amounts. Chart 2 illustrates a breakdown of subawards for negative economic impact projects by agency. These projects are being managed by state agencies to promote a strong and equitable recovery from COVID-19.

| COVID-19 Total Obligations by Expenditure Category |              |  |  |  |  |  |  |
|----------------------------------------------------|--------------|--|--|--|--|--|--|
| Through May 2024                                   |              |  |  |  |  |  |  |
| (\$ Millions)                                      |              |  |  |  |  |  |  |
| Description                                        | Expenditures |  |  |  |  |  |  |
| Public Health                                      | 619          |  |  |  |  |  |  |
| Negative Economic Impacts                          | 926          |  |  |  |  |  |  |
| Repayment of UI Trust Advances                     | 4,063        |  |  |  |  |  |  |
| Public Sector - Negative Economic Impact           | 207          |  |  |  |  |  |  |
| Premium Pay                                        | 342          |  |  |  |  |  |  |
| Infrastructure                                     | 88           |  |  |  |  |  |  |
| Revenue Replacement                                | 1,846        |  |  |  |  |  |  |
| Administrative                                     | 38           |  |  |  |  |  |  |
| State Fiscal Recovery Fund Total                   | 8,128        |  |  |  |  |  |  |