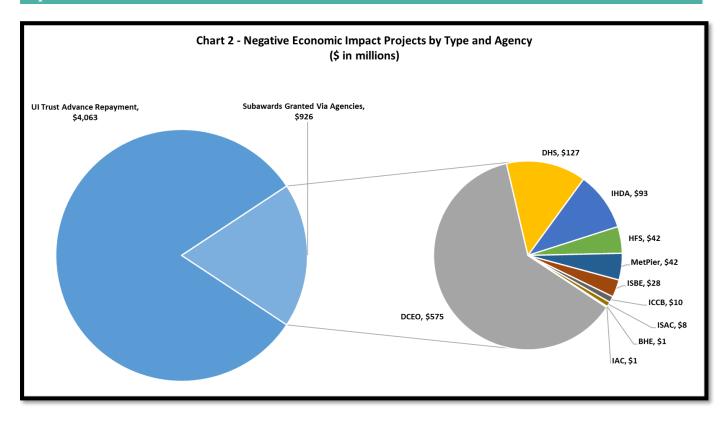

#### Expenditures of Federal Financial Relief Related to COVID-19

Chart 1 and the accompanying table illustrate spending of the State's allocation from SLFRF to provide COVID-19 relief by major category. In several categories, amounts for the enhanced federal awards are combined and will not directly line up with COVID-19 response award amounts. Chart 2 illustrates a breakdown of subawards for negative economic impact projects by agency. These projects are being managed by state agencies to promote a strong and equitable recovery from COVID-19.