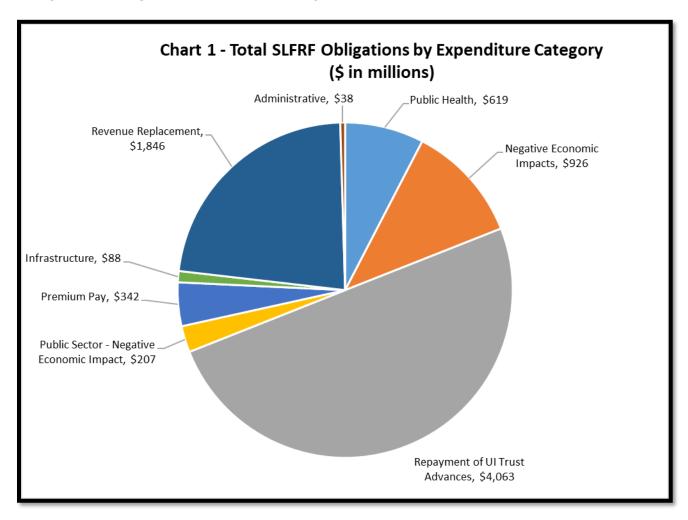

#### Expenditures of Federal Financial Relief Related to COVID-19

Chart 1 and the accompanying table illustrate spending of the State's allocation from SLFRF to provide COVID-19 relief by major category. In several categories, amounts for the enhanced federal awards are combined and will not directly line up with COVID-19 response award amounts. Chart 2 illustrates a breakdown of subawards for negative economic impact projects by agency. These projects are being managed by state agencies to promote a strong and equitable recovery from COVID-19.

| COVID-19 Total Obligations by Expenditure Category |              |  |  |  |  |  |  |  |
|----------------------------------------------------|--------------|--|--|--|--|--|--|--|
| Through June 2024                                  |              |  |  |  |  |  |  |  |
| (\$ Millions)                                      |              |  |  |  |  |  |  |  |
| Description                                        | Expenditures |  |  |  |  |  |  |  |
| Public Health                                      | 619          |  |  |  |  |  |  |  |
| Negative Economic Impacts                          | 926          |  |  |  |  |  |  |  |
| Repayment of UI Trust Advances                     | 4,063        |  |  |  |  |  |  |  |
| Public Sector - Negative Economic Impact           | 207          |  |  |  |  |  |  |  |
| Premium Pay                                        | 342          |  |  |  |  |  |  |  |
| Infrastructure                                     | 88           |  |  |  |  |  |  |  |
| Revenue Replacement                                | 1,846        |  |  |  |  |  |  |  |
| Administrative                                     | 38           |  |  |  |  |  |  |  |
| State Fiscal Recovery Fund Total                   | 8,128        |  |  |  |  |  |  |  |