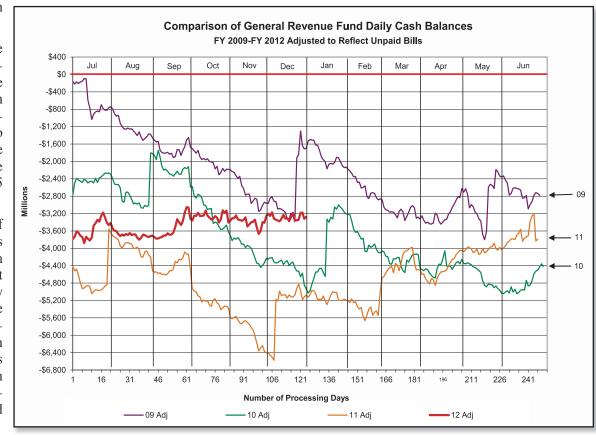

The chart of adjusted General Revenue Fund (GRF) balances shows the total on December 31, 2011 to be negative \$3.281 billion. At the

same time last year, the adjusted GRF balance was a negative \$5.182 billion, although approximately \$900 million of the December 2010 GRF backlog was pension vouchers that were later removed when the March 2011 pension bonds were issued.